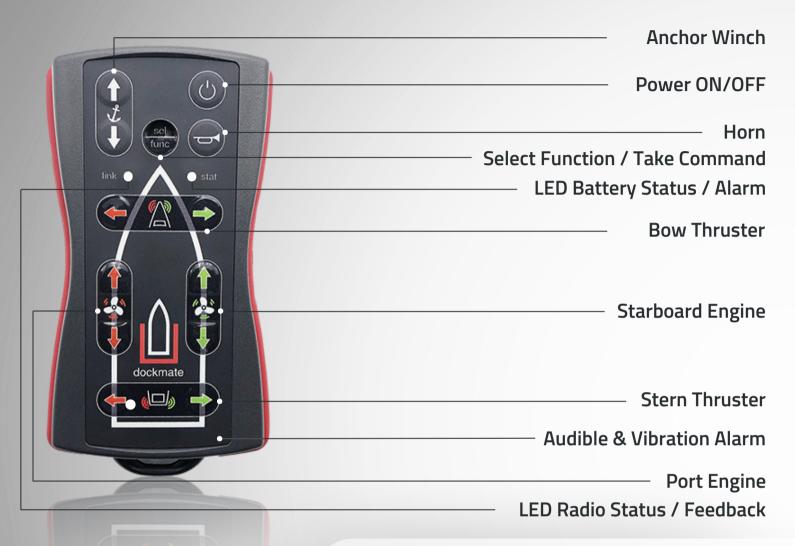

## RED M2E Designed specially for mechanical engine controls.

- Designed specifically for mechanical or hynautic (hydraulic) engine controls.
- This new remote control does not offer advanced features such as fully-proportional throttle. It will put the boat in gear at idle speed in forward & reverse and operate with ON / OFF thrusters.
- ON/OFF Bow & Stern thruster
- One or Two Anchors
- Horn
- The Dockmate® **RED** offer a wireless extension of the above controls with the exact same feeling and response time!
- The RED comes pre-configured with analog idle speed engine modules and on/off thruster modules. One available option is single Anchor.
- 3 Year Manufacturer's Warranty and 30 Day Satisfaction Guarantee.