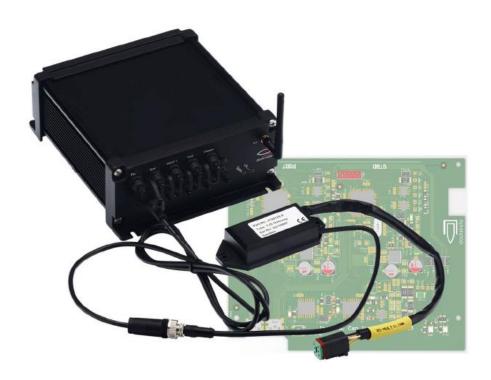

## **Interface for Dockmate and Yachtcontroller**

With the EVC release week 49 2019, we have added two supplier codes in the EVC system for Dockmate and Yachtcontroller. Those manufacturers will also get the possibility to buy interfaces to EVC of the same type as XENTA.

The interfaces will give them access to shift and limited throttle (1400 rpm) and they work together with EVC E and EVC 2 upgraded to the latest software (week 49 2019).

If there is a failure in the external system, the interface makes sure that you always can take over and drive with the EVC controls.

The interface has no Volvo Penta part number and is delivered directly to the 3<sup>rd</sup> party manufacturer (in the same way as the autopilot interface). The 3<sup>rd</sup> party supplier is responsible for spare parts.