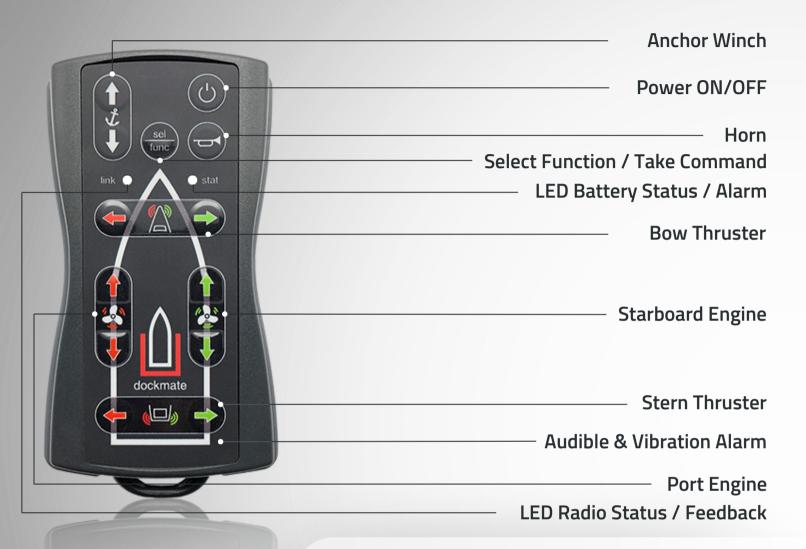

## **TWIN**

Dockmate® TWIN, a wireless extension of your boat's controls. Push on the pads to put the engine in gear, enhanced with exclusive features like SoftDocking and Throttle+.

- Bow & Stern Thrusters, One or Two Anchors & Horn.
- REV G+ Receiver this is a new WIRELESS receiver for easier installation & customization.
- <u>Soft Docking</u>: The perfect kick every time with just simple tap of the
  joystick. Dockmate is fully customizable to safely "bump" the engines
  enabling a perfect consistent engagement of the powertrain as
  specified by you. This enables you to dock and maneuver your boat
  with confidence every time.
- <u>Throttle+</u>: For those times when there is wind and or current, a little
  more than Idle speed is required to safely maneuver your boat. Throttle
  + gives you a preset "burst" of throttle when you need it.
- <u>"Stern thruster Simulator"</u> Walk the boat sideways to & from the dock.
- **3 Year** Manufacturer's Warranty and **30 Day** Satisfaction Guarantee.