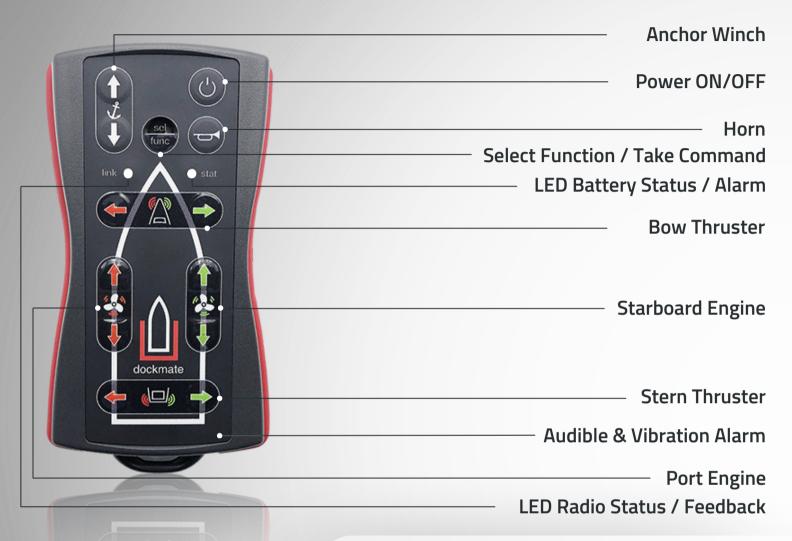

Dockmate RED remote control- specifically for single or twin engine boats with analog engine controls & ON/OFF thrusters.

- Dockmate RED remote control specifically for boats with single or two engines and analog engine & thruster controls.
- This new remote control does not offer advanced features such as fully-proportional throttle. It will put the boat in gear at idle speed in forward & reverse and operate with ON / OFF thrusters.
- ON/OFF Bow & Stern thrusters
- One or Two Anchors
- Horn
- The Dockmate® **RED** offer a wireless extension of the above controls with the exact same feeling and response time!
- The RED comes pre-configured with analog idle speed engine modules and on/off thruster modules. One available option is single Anchor.
- 3 Year Manufacturer's Warranty and 30 Day Satisfaction Guarantee.